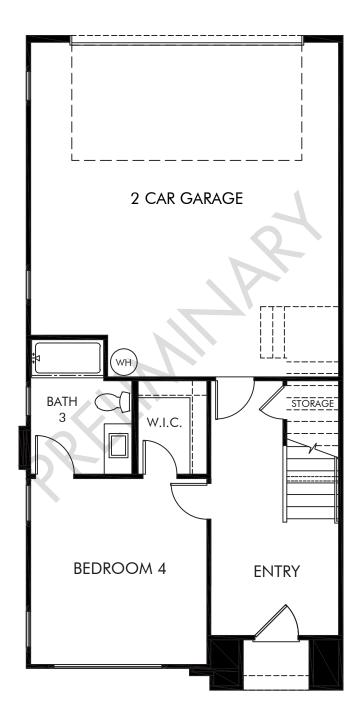

## LIFE, BUILT, BETTER.

CitySquare | Residence 3 | First Floor 2,171 sq. ft. | 4 Bed | 3.5 Bath | 2 Car Garage | 3 Story

REV 01/19

Any floorplan and/or elevation rendering is an artist's conceptual rendering intended to provide a general overview, but any such rendering does not constitute actual plans and specifications for any home. Renderings and pictures are representative and may depict floorplans, elevations, options, upgrades, landscaping, and other features and amenities that are not included as part of all homes and/or may not be available for all lots and/or in all communities. Renderings may not be drawn to scale. Any provided dimensions are approximate and actual dimensions may vary. Homes may be constructed with a floorplan that is the reverse of the floorplan rendering. Plans are copyrighted and/or otherwise subject to intellectual property rights of Meritage and/or others and cannot be reproduced or copied without Meritage's prior written consent. Plans and specifications, home features, and community information are subject to change, and homes to prior sale, at any time without notice or obligation. Additionally, deviationally, deviationally, deviations and variations may exist in any constructed home, including, without limitation: (i) substitution of materials and equipment of substantially equal or better quality; (ii) minor style, lot orientation, and color changes; (iii) minor variances in square footage and in room and space dimensions, and in window, door, utility outlet, and other improvement locations; (iv) changes as may be required by any state, federal, county, or local governmental authority in order to accommodate requested selections and/or options; and (iv) value engineering and field changes.