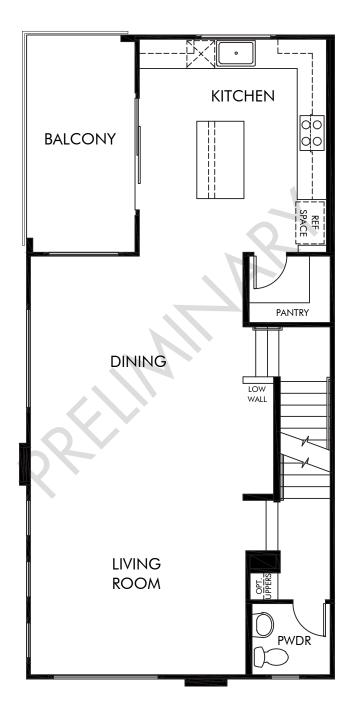

## LIFE, BUILT, BETTER.

CitySquare | Residence 3 | Second Floor 2,171 sq. ft. | 4 Bed | 3.5 Bath | 2 Car Garage | 3 Story

REV 01/19

Any floorplan and/or elevation rendering is an artist's conceptual rendering intended to provide a general overview, but any such rendering does not constitute actual plans and specifications for any home. Renderings and pictures are representative and may depict floorplans, elevations, options, upgrades, landscaping, and other features and amenities that are not included as part of all homes and/or may not be available for all lots and/or in all communities. Renderings may not be drawn to scale. Any provided dimensions are approximate and actual dimensions may vary. Homes may be constructed with a floorplan that is the reverse of the floorplan rendering. Plans are copyrighted and/or otherwise subject to intellectual property rights of Meritage and/or others and cannot be reproduced or copied without Meritage's prior written consent. Plans and specifications, home features, and community information are subject to change, and homes to prior sale, at any time without notice or obligation. Additionally, deviationally, deviationally, deviations and variations may exist in any constructed home, including, without limitation: (i) substitution of materials and equipment of substantially equal or better quality; (ii) minor style, lot orientation, and color changes; (iii) minor variances in square footage and in room and space dimensions, and in window, door, utility outlet, and other improvement locations; (iv) changes as may be required by any state, federal, county, or local governmental authority in order to accommodate requested selections and/or options; and (iv) value engineering and field changes.