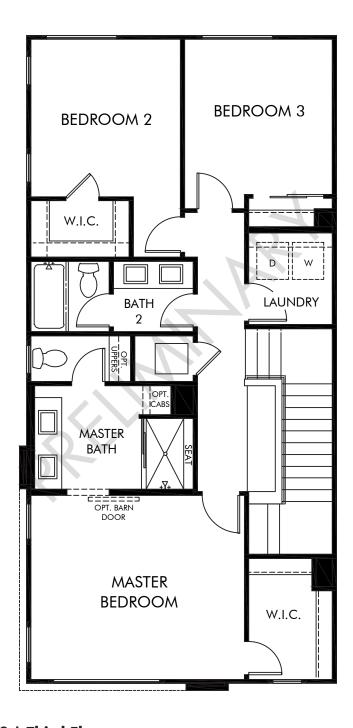

## LIFE, BUILT, BETTER.

CitySquare | Residence 3 | Third Floor 2,171 sq. ft. | 4 Bed | 3.5 Bath | 2 Car Garage | 3 Story

REV 01/19

Any floorplan and/or elevation rendering is an artist's conceptual rendering intended to provide a general overview, but any such rendering does not constitute actual plans and specifications for any home. Renderings and pictures are representative and may depict floorplans, elevations, options, upgrades, landscaping, and other features and amenities that are not included as part of all homes and/or may not be available for all lots and/or in all communities. Renderings may not be drawn to scale. Any provided dimensions are approximate and actual dimensions may vary. Homes may be constructed with a floorplan that is the reverse of the floorplan rendering. Plans are copyrighted and/or otherwise subject to intellectual property rights of Meritage and/or others and cannot be reproduced or copied without Meritage's prior written consent. Plans and specifications, home features, and community information are subject to change, and homes to prior sale, at any time without notice or obligation. Additionally, deviationally, deviationally, deviations and variations may exist in any constructed home, including, without limitation: (i) substitution of materials and equipment of substantially equal or better quality; (ii) minor style, lot orientation, and color changes; (iii) minor variances in square footage and in room and space dimensions, and in window, door, utility outlet, and other improvement locations; (iv) changes as may be required by any state, federal, county, or local governmental authority in order to accommodate requested selections and/or options; and (iv) value engineering and field changes.